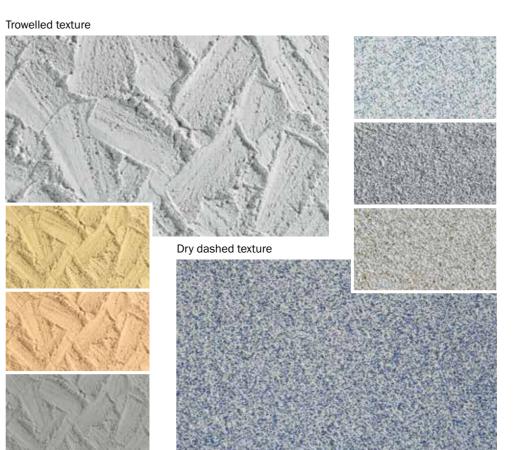

#### **TEXTURES WITH BAUMIT CREATIVTOP TREND**

CreativTop Trend Rolled texture

CreativTop Max

Floated texture

CreativTop Trend Dry dashed texture

CreativTop Trend

CreativTop Trend Dry dashed texture

CreativTop Trend Trowelled texture

CreativTop Trend Mixed texture

CreativTop Trend Brushline texture

CreativTop Trend Coarse concrete texture

#### **TEXTURES WITH BAUMIT CREATIVTOP FINE**

CreativTop Fine Combed texture

CreativTop Fine Trowelled texture

CreativTop Fine

CreativTop Fine Rolled texture

CreativTop Fine

CreativTop Fine Brushline texture

### Baumit CreativTop -Endless possibilities

| Baumit CreativTop<br>Application<br>techniques | CreativTop<br>Max | CreativTop<br>Trend | CreativTop<br>Fine | CreativTop<br>S-Fine |
|------------------------------------------------|-------------------|---------------------|--------------------|----------------------|
| Floated texture                                | <b>V</b>          |                     |                    |                      |
| Dry dashed texture                             | ~                 | ~                   | ~                  |                      |
| Spray dashed texture                           | <b>~</b>          |                     |                    |                      |
| Rolled texture                                 | ~                 | ~                   | ~                  |                      |
| Trowelled texture                              |                   | ~                   | ~                  |                      |
| Washed texture                                 |                   | <b>~</b>            | ~                  |                      |
| Dragged texture                                |                   | <b>~</b>            | ~                  |                      |
| Brushline texture                              |                   | ~                   | ~                  |                      |
| Combed texture                                 |                   |                     | ~                  | ~                    |
| Relief texture                                 |                   |                     | ~                  |                      |
| Spreader texture                               |                   |                     | ~                  |                      |
| Painted texture                                |                   |                     |                    | ~                    |
| Metallic texture                               |                   |                     |                    | <b>~</b>             |
| Blown texture                                  |                   |                     |                    | ~                    |
| Stippled texture                               |                   |                     |                    | ~                    |
| Coarse concrete texture                        |                   | <b>V</b>            |                    | ~                    |
| Fine concrete texture                          |                   |                     | ~                  | ~                    |
|                                                |                   |                     |                    |                      |