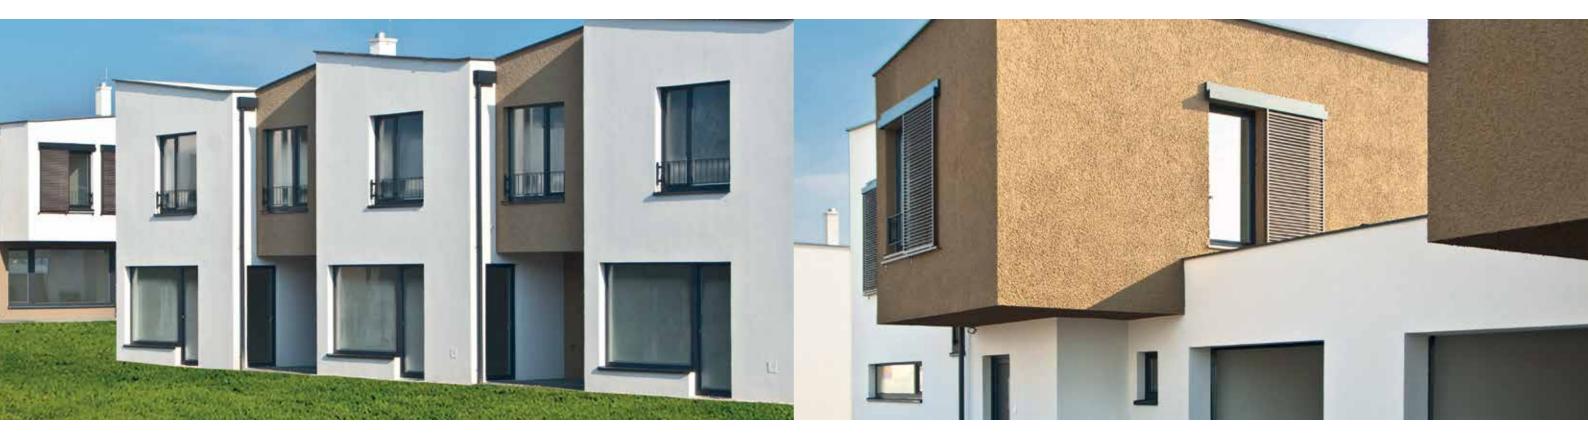

# The individual and creative facade

New Baumit CreativTop will open up infinite possibilities for the creative design of facades. Especially for Baumit External Wall Insulation Systems where CreativTop offers exciting new opportunities for colour and texture.

The individual appearance of a facade is not only dependent on colour. Think creatively and give the plaster every possible texture too - with the freedom for modelling offered by Baumit CreativTop.

#### **Versatile and easy to use**

Baumit CreativTop is a ready-to-use product and is universally applicable on all standard backgrounds. It is particularly easy to apply, either manually or by spray machine. Baumit CreativTop can be used as a top coat on Baumit External Wall Insulation Systems, on old and new mineral plasters and putties, on concrete, on organically bound fillers and plasters as well as being suitable for application over renovation plasters.