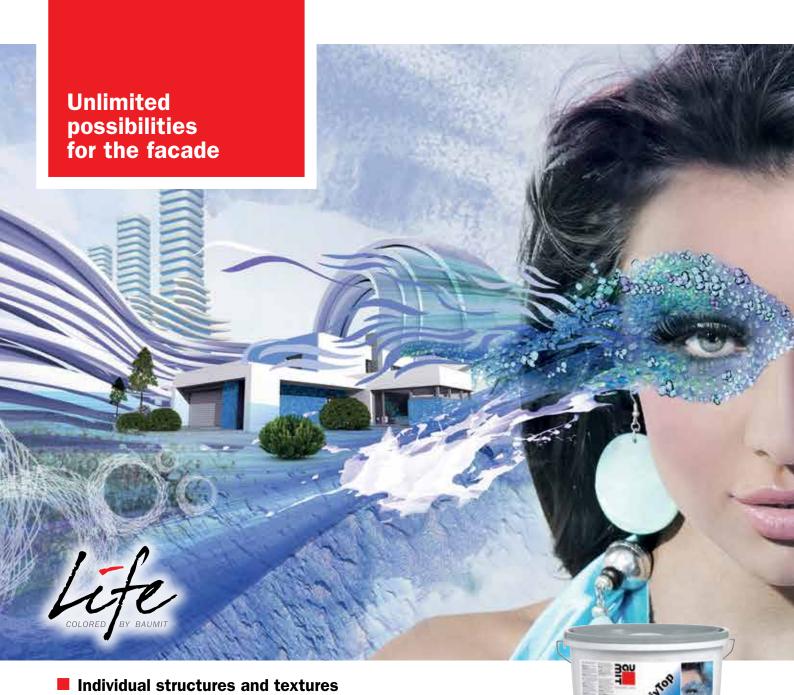

# The individual and creative facade

New Baumit CreativTop will open up infinite possibilities for the creative design of facades. Especially for Baumit External Wall Insulation Systems where CreativTop offers exciting new opportunities for colour and texture.

The individual appearance of a facade is not only dependent on colour. Think creatively and give the plaster every possible texture too - with the freedom for modelling offered by Baumit CreativTop.

#### **Optics** you can feel

Those who appreciate the almost unlimited possibilities of the legendary Baumit Life® colour system will be thrilled even more by Baumit CreativTop. This versatile exterior render can be tinted in 758 possible colour tones and creative combinations. The imagination knows no limits.

Whether grooved or floated, fine, coarse or smooth – almost unlimited texturing options finally become a reality with Baumit CreativTop. Exterior walls can have their own individual look not only with the right colour, but with the right texture too. The four available grain sizes from Max to S-Fine allow this result.