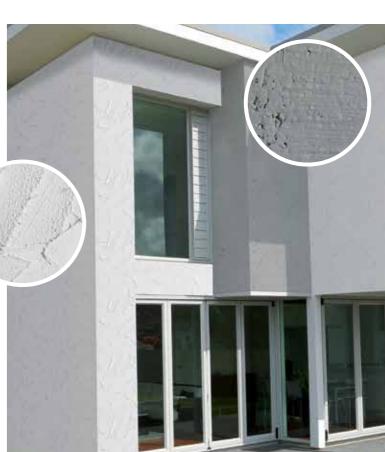

Whether grooved or floated, fine, coarse or smooth – almost unlimited texturing options finally become a reality with Baumit CreativTop. Exterior walls can have their own individual look not only with the right colour, but with the right texture too. The four available grain sizes from Max to S-Fine allow this result.

#### **Results count**

The application of Baumit CreativTop can begin immediately following the completion of the drying time of the Baumit Uniprimer. The layer thickness is dependent upon the chosen application technique. A wide range of application techniques are possible. What counts is the result. Baumit CreativTop can be modelled and freely worked using different tools. The main thing is, it leaves a lasting impression!

#### **TEXTURES WITH BAUMIT CREATIVTOP MAX**

CreativTop Max Dry dashed texture

CreativTop Max Rolled texture

CreativTop Max Spray dashed texture

#### **TEXTURES WITH BAUMIT CREATIVTOP TREND**

CreativTop Trend Rolled texture

CreativTop Max

Floated texture

CreativTop Trend Dry dashed texture

CreativTop Trend

CreativTop Trend Dry dashed texture

CreativTop Trend Trowelled texture

CreativTop Trend Mixed texture

CreativTop Trend Brushline texture

CreativTop Trend Coarse concrete texture

#### **TEXTURES WITH BAUMIT CREATIVTOP FINE**

CreativTop Fine Combed texture

CreativTop Fine Trowelled texture

CreativTop Fine

CreativTop Fine Rolled texture

CreativTop Fine

CreativTop Fine Brushline texture

CreativTop Fine Dragged texture

CreativTop Fine Fine concrete texture

## **TEXTURES WITH BAUMIT CREATIVTOP S-FINE**

CreativTop S-Fine Combed texture

CreativTop S-Fine Blown texture

CreativTop S-Fine Stippled texture

CreativTop S-Fine Metallic texture