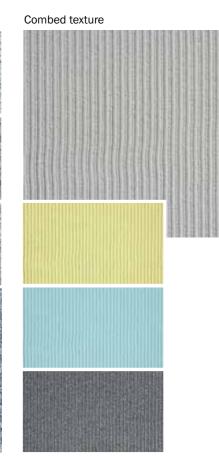

#### **TEXTURES WITH BAUMIT CREATIVTOP FINE**

CreativTop Fine Combed texture

CreativTop Fine Trowelled texture

CreativTop Fine

CreativTop Fine Rolled texture

CreativTop Fine

CreativTop Fine Brushline texture

## **TEXTURES WITH BAUMIT CREATIVTOP S-FINE**

CreativTop S-Fine Combed texture

CreativTop S-Fine Blown texture

CreativTop S-Fine Stippled texture

CreativTop S-Fine Metallic texture

### Baumit CreativTop -Endless possibilities

| Baumit CreativTop<br>Application<br>techniques | CreativTop<br>Max | CreativTop<br>Trend | CreativTop<br>Fine | CreativTop<br>S-Fine |
|------------------------------------------------|-------------------|---------------------|--------------------|----------------------|
| Floated texture                                | <b>V</b>          |                     |                    |                      |
| Dry dashed texture                             | ~                 | ~                   | ~                  |                      |
| Spray dashed texture                           | <b>~</b>          |                     |                    |                      |
| Rolled texture                                 | ~                 | ~                   | ~                  |                      |
| Trowelled texture                              |                   | ~                   | ~                  |                      |
| Washed texture                                 |                   | <b>~</b>            | ~                  |                      |
| Dragged texture                                |                   | <b>~</b>            | ~                  |                      |
| Brushline texture                              |                   | ~                   | ~                  |                      |
| Combed texture                                 |                   |                     | ~                  | ~                    |
| Relief texture                                 |                   |                     | ~                  |                      |
| Spreader texture                               |                   |                     | ~                  |                      |
| Painted texture                                |                   |                     |                    | ~                    |
| Metallic texture                               |                   |                     |                    | <b>~</b>             |
| Blown texture                                  |                   |                     |                    | ~                    |
| Stippled texture                               |                   |                     |                    | ~                    |
| Coarse concrete texture                        |                   | <b>V</b>            |                    | ~                    |
| Fine concrete texture                          |                   |                     | ~                  | ~                    |
|                                                |                   |                     |                    |                      |