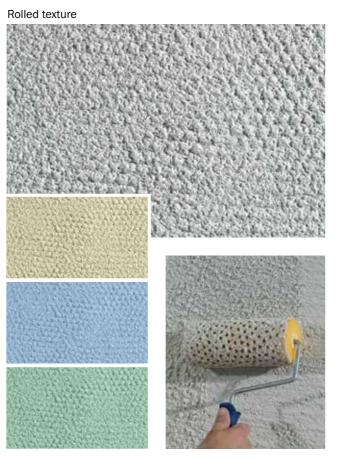

#### **TEXTURES WITH BAUMIT CREATIVTOP MAX**

CreativTop Max Dry dashed texture

CreativTop Max Rolled texture

CreativTop Max Spray dashed texture

### Baumit CreativTop -Endless possibilities

| Baumit CreativTop<br>Application<br>techniques | CreativTop<br>Max | CreativTop<br>Trend | CreativTop<br>Fine | CreativTop<br>S-Fine |
|------------------------------------------------|-------------------|---------------------|--------------------|----------------------|
| Floated texture                                | <b>V</b>          |                     |                    |                      |
| Dry dashed texture                             | ~                 | ~                   | ~                  |                      |
| Spray dashed texture                           | <b>~</b>          |                     |                    |                      |
| Rolled texture                                 | ~                 | ~                   | ~                  |                      |
| Trowelled texture                              |                   | ~                   | ~                  |                      |
| Washed texture                                 |                   | <b>~</b>            | ~                  |                      |
| Dragged texture                                |                   | <b>~</b>            | ~                  |                      |
| Brushline texture                              |                   | ~                   | ~                  |                      |
| Combed texture                                 |                   |                     | ~                  | ~                    |
| Relief texture                                 |                   |                     | ~                  |                      |
| Spreader texture                               |                   |                     | ~                  |                      |
| Painted texture                                |                   |                     |                    | ~                    |
| Metallic texture                               |                   |                     |                    | <b>~</b>             |
| Blown texture                                  |                   |                     |                    | ~                    |
| Stippled texture                               |                   |                     |                    | ~                    |
| Coarse concrete texture                        |                   | <b>V</b>            |                    | ~                    |
| Fine concrete texture                          |                   |                     | ~                  | ~                    |
|                                                |                   |                     |                    |                      |