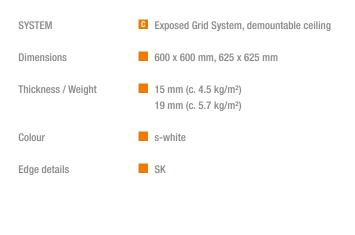

## **TECHNICAL PERFORMANCE**

| Reaction to fire     | C-s3, d0 as per EN 13501-1                                      |
|----------------------|-----------------------------------------------------------------|
| Fire protection      | Up to 60 minutes as per BS 476: parts 20 - 23                   |
|                      |                                                                 |
|                      |                                                                 |
| Sound attenuation    | $D_{n,c,w} = 34 \text{ dB}$ as per EN 20140-9 (15 mm thickness) |
| Thermal conductivity | $\lambda$ = 0.052 - 0.057 W/mK as per DIN 52612                 |