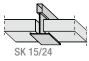

## **TECHNICAL PERFORMANCE**

| Reaction to fire     | C-s3, d0 as per EN 13501-1                                      |
|----------------------|-----------------------------------------------------------------|
| Fire protection      | Up to 60 minutes as per BS 476: parts 20 - 23                   |
|                      |                                                                 |
|                      |                                                                 |
| Sound attenuation    | $D_{n,c,w} = 34 \text{ dB}$ as per EN 20140-9 (15 mm thickness) |
| Thermal conductivity | $\lambda$ = 0.052 - 0.057 W/mK as per DIN 52612                 |